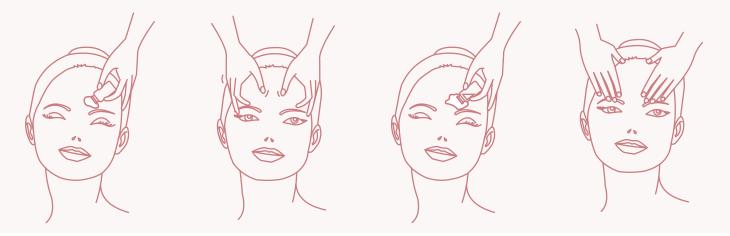

### DEEP CLEANSING

- Exfoliate the skin with **Daily Ritual Exfo mask exfoliating**, apply about 10-20 ml of product with a brush on the neck and face. Leave to work for 4 to 8 minutes. Rinse with warm water.
- Apply a few drops of **Bioaroma Relaxing EQL OIL** on the hands and proceed with the phase 1 of the **Lift Up Massage**.

### PHASE 1

- Activate the serum. Screw the cap on the vial until the capsule is broken, making sure the powder comes out completely. Shake well until all powder is dissolved.
- Apply the Concentrate Serum Filler on face, neck and décolleté and proceed with the phase 2 of the Lift Up Massage.
- Carefully tone, refreshing skin and removing potential excipient residues that have not been absorbed.