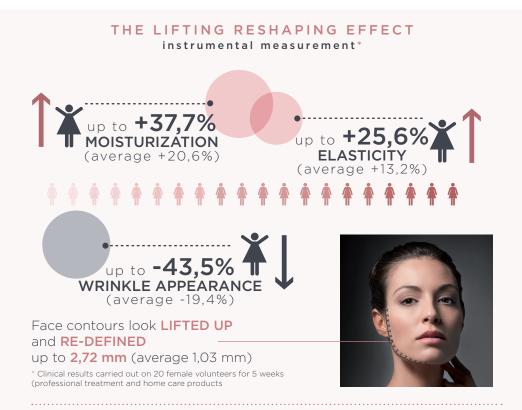

#### SELF - ASSESSMENT questionnaire results\*\*

| LIFTED LOOK                                                            | after<br><b>3</b> 5<br>treatments |      |
|------------------------------------------------------------------------|-----------------------------------|------|
|                                                                        | 85%                               | 90%  |
| WRINKLES LESS VISIBLE                                                  | 90%                               | 90%  |
| SKIN MORE ELASTIC                                                      | 85%                               | 95%  |
| SKIN MORE HYDRATED                                                     | 100%                              | 100% |
| FACE CONTOURS LOOK REMODELLED/RESHAPED                                 | 65%                               | 70%  |
| SKIN LOOKS MORE COMPACT                                                | 80%                               | 90%  |
| PLEASANTNESS OF TREATMENTS (professional and homecare)                 | 100%                              | 100% |
| ** % of volunteers (20) who gave a positive answer after 3 and 5 weeks |                                   | -    |